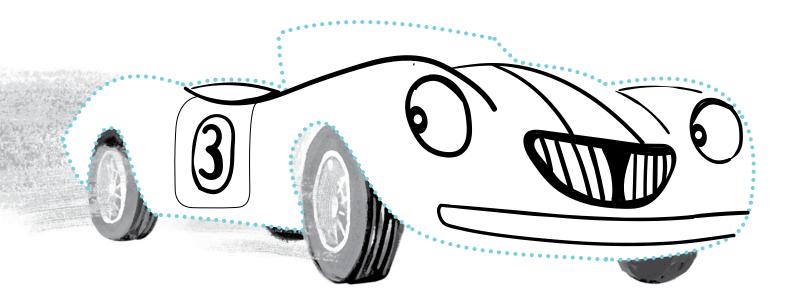

#### Trace and Color Racer Red!

Use a pencil to outline Racer Red by tracing the dotted line. Then color your new friend!