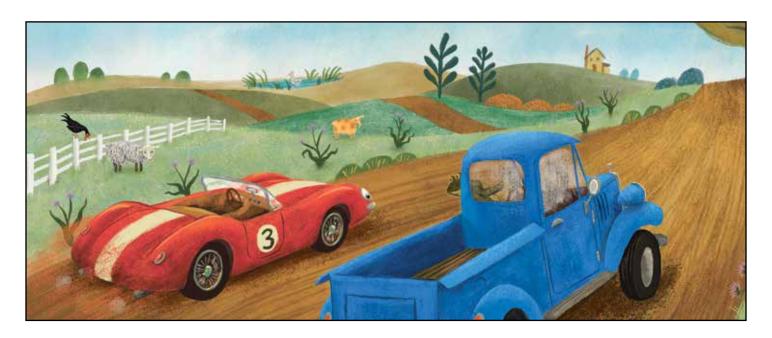

## Spot the Differences!

Look closely at the pictures below. Can you find the five differences between the two images?

Answer Key: I. No rooster on fence; 2. Number on Racer Red; 3. House moved to left; 4. Tree added; 5. No goose