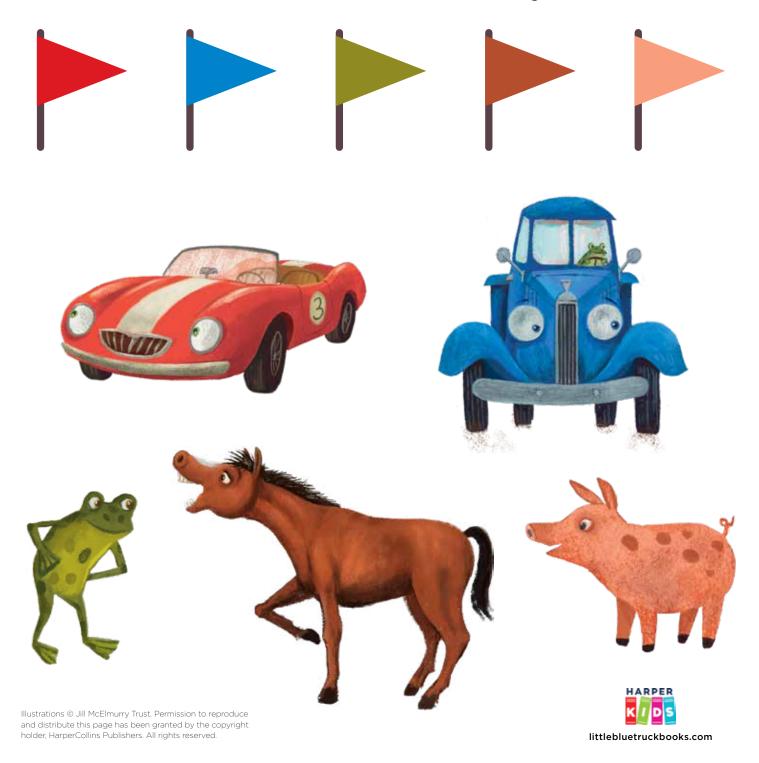

# Little Blue Truck and Racer Red



## Activity Kit

KIDS

littlebluetruckbooks.com



## Coloring Fun

"Beep! Beep!" says Blue. "Color me and my best friends too!"



littlebluetruckbooks.com



#### Maze Craze





# Who is Little Blue Truck's newest friend?

Connect the dotes in alphabetical order to find out!







## Spot the Differences!

Look closely at the pictures below. Can you find the five differences between the two images?





Answer Key: I. No rooster on fence; 2. Number on Racer Red; 3. House moved to left; 4. Tree added; 5. No goose





#### Trace and Color Racer Red!

Use a pencil to outline Racer Red by tracing the dotted line. Then color your new friend!







#### Match the Colors

Draw a line from each character to their matching color.





### Little Blue Truck and Racer Red





# Follow along with Little Blue Truck and his friends in all of their adventures!