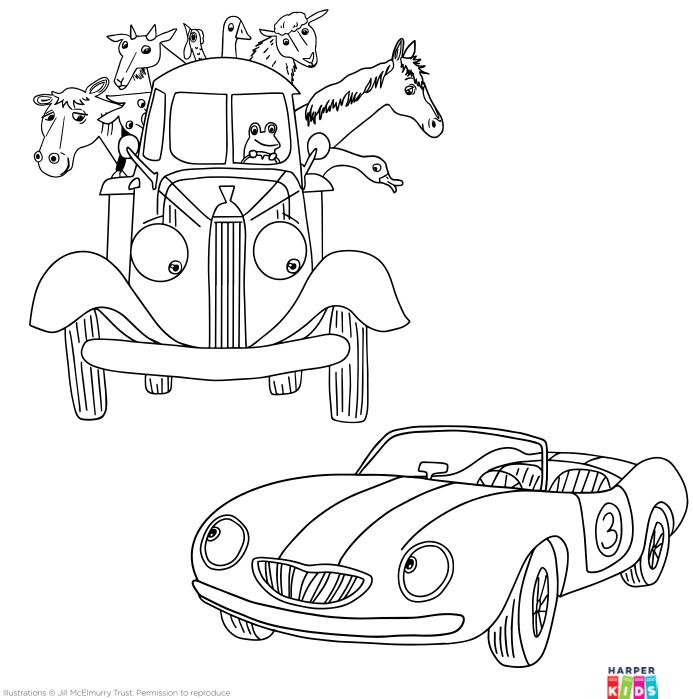

## Coloring Fun

"Beep! Beep!" says Blue. "Color me and my best friends too!"

littlebluetruckbooks.com