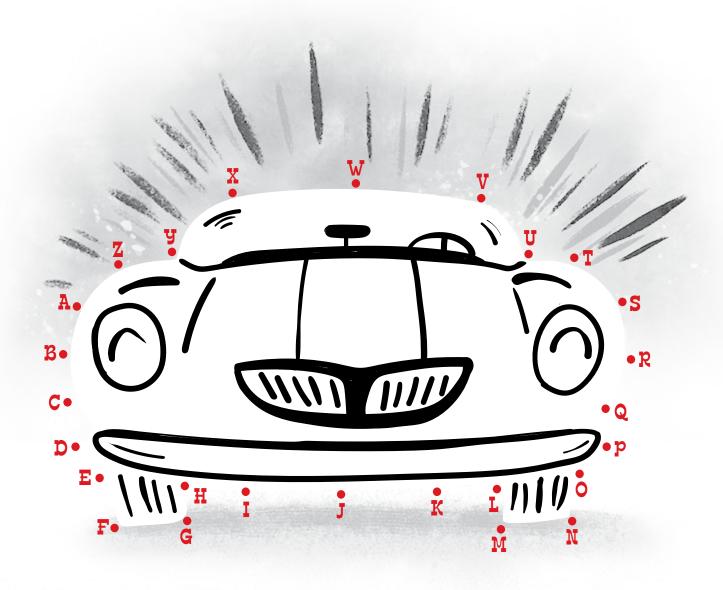

# Who is Little Blue Truck's newest friend?

Connect the dotes in alphabetical order to find out!