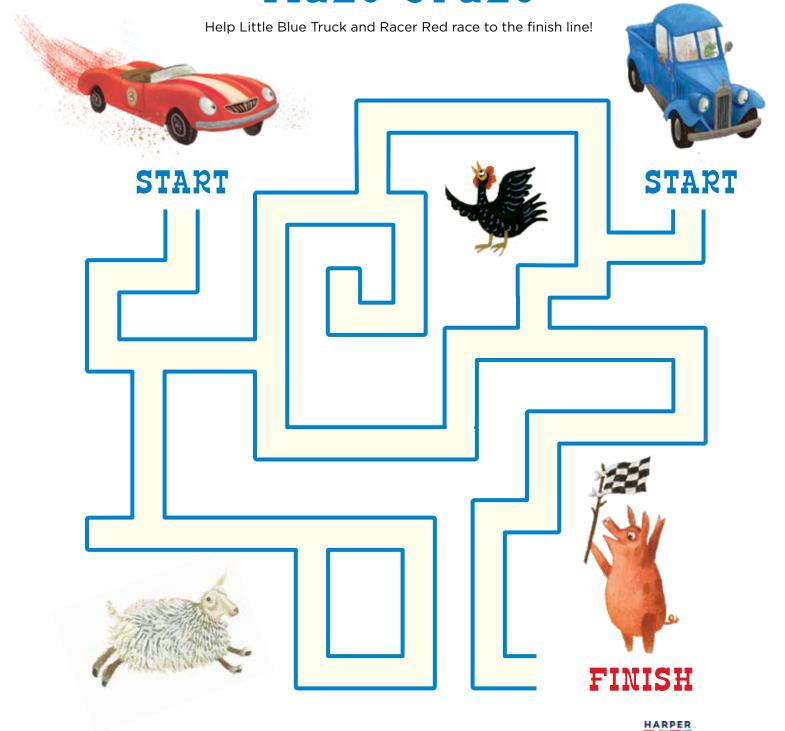

# Little Blue Truck and Racer Red



## Activity Kit

KIDS

littlebluetruckbooks.com



## Coloring Fun

"Beep! Beep!" says Blue. "Color me and my best friends too!"



littlebluetruckbooks.com



#### Maze Craze





# Who is Little Blue Truck's newest friend?

Connect the dotes in alphabetical order to find out!







## Spot the Differences!

Look closely at the pictures below. Can you find the five differences between the two images?





Answer Key: I. No rooster on fence; 2. Number on Racer Red; 3. House moved to left; 4. Tree added; 5. No goose





#### Trace and Color Racer Red!

Use a pencil to outline Racer Red by tracing the dotted line. Then color your new friend!







#### Match the Colors

Draw a line from each character to their matching color.





### Little Blue Truck and Racer Red





# Follow along with Little Blue Truck and his friends in all of their adventures!