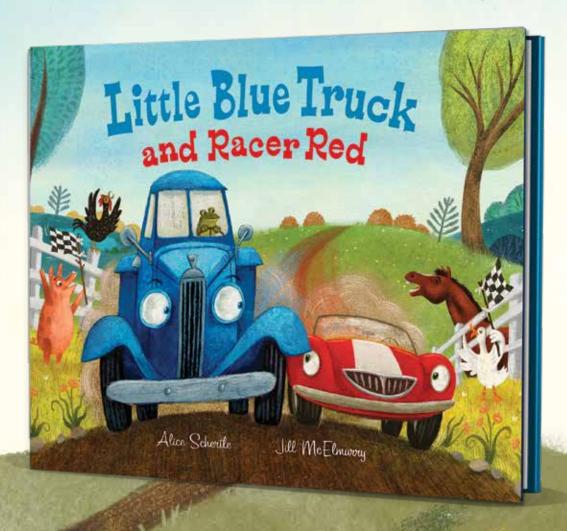

# Little Blue Truck and Racer Red



## Activity Kit

KIDS

littlebluetruckbooks.com



## Coloring Fun

"Beep! Beep!" says Blue. "Color me and my best friends too!"



littlebluetruckbooks.com



#### Maze Craze





# Who is Little Blue Truck's newest friend?

Connect the dotes in alphabetical order to find out!







## Spot the Differences!

Look closely at the pictures below. Can you find the five differences between the two images?





Answer Key: I. No rooster on fence; 2. Number on Racer Red; 3. House moved to left; 4. Tree added; 5. No goose





#### Trace and Color Racer Red!

Use a pencil to outline Racer Red by tracing the dotted line. Then color your new friend!







#### Match the Colors

Draw a line from each character to their matching color.





### Little Blue Truck and Racer Red





# Follow along