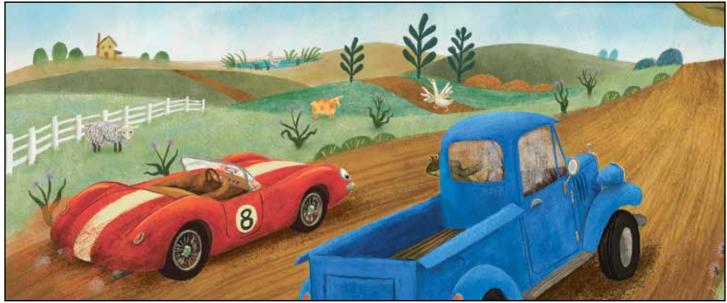

## Spot the Differences!

Look closely at the pictures below. Can you find the five differences between the two images?

Answer Key: I. No rooster on fence; 2. Number on Racer Red; 3. House moved to left; 4. Tree added; 5. No goose